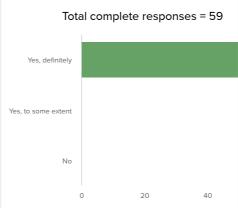

## Patient responses

Total complete responses = 59 (97%) Incomplete responses = 2 (3%)

1. How likely are you to recommend your consultant to friends and family if they need

2. Did your consultant show you understanding when assessing your need for treatment?

How is my website score calculated?

Your overall website score is:

Patient satisfaction - 100%

Patient experience - 97%

3. Did your consultant explain everything to you in a way that was easy to understand?