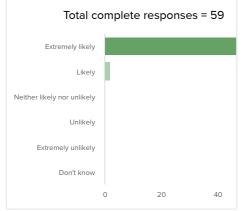

## Patient responses

Total complete responses = 59 (97%) Incomplete responses = 2 (3%)

1. How likely are you to recommend your consultant to friends and family if they need

2. Did your consultant show you understanding when assessing your need for treatment?