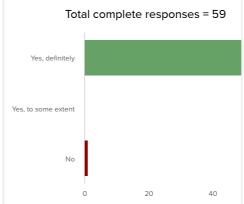

## Patient responses

Total complete responses = 59 (97%) Incomplete responses = 2 (3%)

1. How likely are you to recommend your consultant to friends and family if they need

2. Did your consultant show you understanding when assessing your need for treatment?