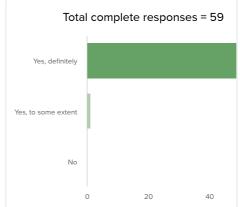

How is my website score calculated?

Your overall website score is:

Patient satisfaction - 100%

Patient experience - 97%

3. Did your consultant explain everything to you in a way that was easy to understand?