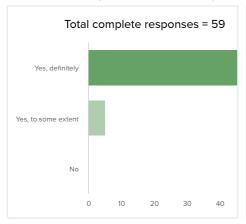

4. Did you have sufficient time with your consultant during this visit or hospital stay?

5. Did you have confidence that your consultant would deliver the appropriate care for you?